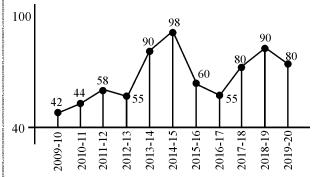

9. शल्य-चिकित्सकों द्वारा स्वीकार की गई दायित्वपूर्ण चुनौती थी
  - (A) जीर्ण शरीर के स्थान पर स्वस्थ शरीर देना
  - (B) मानव-शरीर को मृत्यु से बचाना
  - (C) अंग-प्रत्यारोपण द्वारा शरीर को सामान्य बनाना
  - (D) शल्य-चिकित्सा का महत्त्व स्थापित करना
- 80. अनुच्छेद में प्रयुक्त 'निरामय' शब्द का पर्याय है
  - (A) सुन्दर
- (B) स्वस्थ
- (C) अद्भुत
- (D) नवीन

निर्देश (81-85): निम्नांकित रेखाचित्र में सीमेंट का विभिन्न वर्षों के दौरान उत्पादन (मिलियन टन में) दर्शाया गया है। इसका अध्ययन करें और निम्नलिखित प्रश्नों के उत्तर दीजिए:

**Directions (81-85):** The following graph shows the production of cement in Million Tonnes during the various years. Study the same and answer the following questions correctly:

## सीमेंट का उत्पादन

(मिलियन टन में)

#### **Production of Cement**

(In Million tonnes)



81. उत्पादन अधिकतम स्तर तक इस वर्ष घटा :

The production fell down to the maximum extent in the year:

- (A) 2012-13
- (B) 2015-16
- (C) 2016-17
- (D) 2019-20
- 82. उत्पादन में पिछले वर्ष की तुलना में वर्ष \_\_\_\_\_ के दौरान अधिकतम वृद्धि हुई।

The increase in production was maximum during the year \_\_\_\_\_ over its previous year.

- (A) 2013-14
- (B) 2017-18
- (C) 2014-15
- (D) 2018-19
- 83. प्रथम तीन वर्ष दौरान औसत उत्पादन था

The average production during the first three years was :

- (A) 44 MT
- (B) 46 MT
- (C) 48 MT
- (D) 50 MT

- 84. सीमेंट का अधिकतम उत्पादन दर्ज हुआ इस वर्ष : The maximum production of cement was noted in the year :
  - (A) 2013-14
- (B) 2014-15
- (C) 2018-19
- (D) 2017-18
- **85.** वर्ष 2011-12 के दौरान उत्पादन वृद्धि प्रतिशत पिछले वर्ष की तुलना में था

The pe