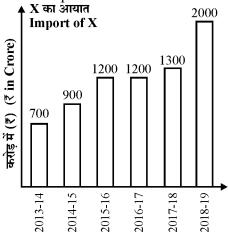

44 MT
- (B) 46 MT
- (C) 48 MT
- (D) 50 MT

- 84. सीमेंट का अधिकतम उत्पादन दर्ज हुआ इस वर्ष : The maximum production of cement was noted in the year :
  - (A) 2013-14
- (B) 2014-15
- (C) 2018-19
- (D) 2017-18
- **85.** वर्ष 2011-12 के दौरान उत्पादन वृद्धि प्रतिशत पिछले वर्ष की तुलना में था

The percentage increase in production during 2011-12 over its previous year was:

- (A) 31.8%
- (B) 36%
- (C) 37.5%
- (D) इनमें से कोई नहीं / None of these

निर्देश (86-90) : दिया गया ग्राफ एक वस्तु X के आयात को 2013 से 2019 के मध्य करोड़ रुपये में दर्शाता है । दर्शाए गए चित्र पर आधारित प्रश्नों के उत्तर दें।

**Directions (86-90):** The following graph shows the import of a certain commodity X in Crore Rupees between 2013 and 2019.

The questions are based on the shown figure. Answer these questions.



**86.** वर्ष 2014-15 से 2015-16 के दौरान X के आयात में वृद्धि प्रतिशत है –

Percent increase in import of X from 2014-15 to 2015-16 is

- (A) 43.0%
- (B) 33.3 %
- (C) 28.8%
- (D) 25.0%

87. सभी वर्षों के लिए वर्ष दर वर्ष X के आयात की वृद्धि का औसत (₹ करोड़ में) है

Average of the increase in import of X year by year for all the years is (in  $\mathfrak{T}$  crore)

- (A) 260
- (B) 280
- (C) 325
- (D) इनमें से कोई नहीं / None of these
- **88.** विगत कितने वर्षों तक X का आयात, X के औसत आयात से अधिक था ?

For how many years, there was more import of X, than the average import of X?

- (A) 4
- (B) 3
- (C) 2
- (D) 1
- 89. X के औसत आयात से अधिक आयात और X के औसत आयात से कम आयात के वर्षों का अंतर है –

The difference of the numbers of years in which import of X is less than the average import an